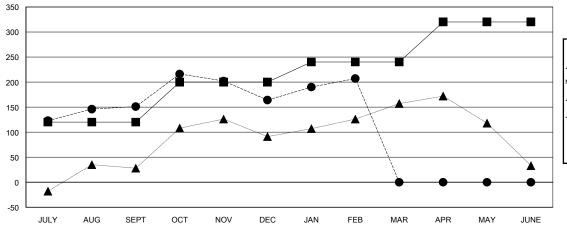

| Members                      |                    |                            |                              |                             |  |  |  |
|------------------------------|--------------------|----------------------------|------------------------------|-----------------------------|--|--|--|
| RESULTS FOR 2013-2014        |                    |                            |                              |                             |  |  |  |
| QUARTER                      | NEW MEMBER<br>GOAL | ACTUAL TOTAL MEMBERS ADDED | ACTUAL<br>DROPPED<br>MEMBERS | ACTUAL NET<br>GAIN/<br>LOSS |  |  |  |
| JULY/AUG/SEPT<br>OCT/NOV/DEC | 120<br>80          | 274<br>92                  | 123<br>79                    | 151<br>13                   |  |  |  |
| JAN/FEB/MAR<br>APR/MAY/JUNE  | 40<br>80           | 59<br>0                    | 16<br>0                      | 43<br>0                     |  |  |  |

#### GOALS AND ACTUAL MEMBERS CUMULATIVE

| - ■ - CURRENT YEAR GOALS FOR NEW |  |
|----------------------------------|--|
| MEMBERS                          |  |

- CURRENT YEAR ACTUAL MEMBERS

- ▲ - LAST YEAR ACTUAL MEMBERS