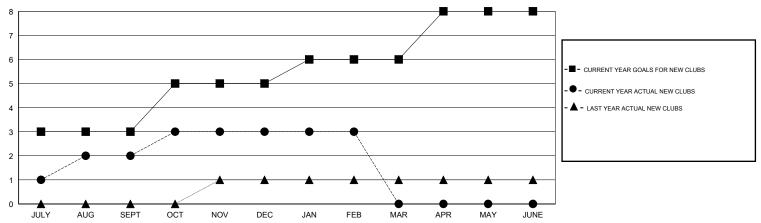

## LOCATION INDIA

GMT CA 6

|                                                    |                  | Clubs               |                            |                             |  |  |
|----------------------------------------------------|------------------|---------------------|----------------------------|-----------------------------|--|--|
| RESULTS FOR 2013-2014                              |                  |                     |                            |                             |  |  |
| QUARTER                                            | NEW CLUB<br>GOAL | ACTUAL NEW<br>CLUBS | ACTUAL<br>DROPPED<br>CLUBS | ACTUAL NET<br>GAIN/<br>LOSS |  |  |
| JULY/AUG/SEPT OCT/NOV/DEC JAN/FEB/MAR APR/MAY/JUNE | 3<br>2<br>1<br>2 | 2<br>1<br>0         | 0<br>0<br>0                | 2<br>1<br>0                 |  |  |

### GOALS AND ACTUAL NEW CLUBS CUMULATIVE